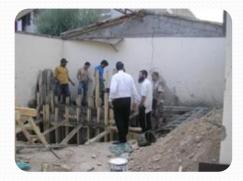

#### When Mikvah came to Cyprus?

After 2 years of consistent growth and community enthusiasm we were extremely proud to hold the grand opening of "Mikvah Mei Menachem". With the generous help of friends, community members, and sponsors we succeeded in building the first Mikvah in Cyprus.