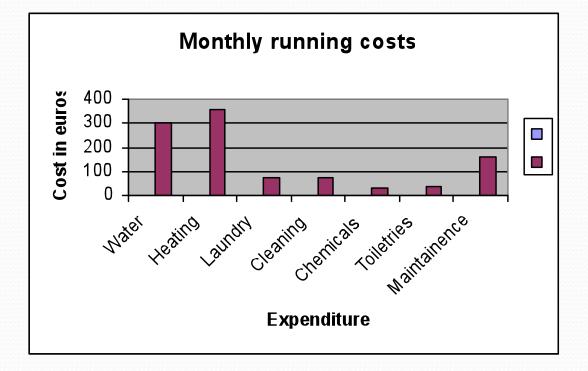

### **Running the Mikvah**

- Water **302** €
- Heating **357** €
- Laundry 72 €
- Cleaning 76 €
- Chemicals 31 €
- Toiletries 37 €
- Maintenance **158€**

# Monthly outgoings

MONTHLY RUNNING COSTS 1,033 € ANNUAL RUNNING COSTS 12,396 €